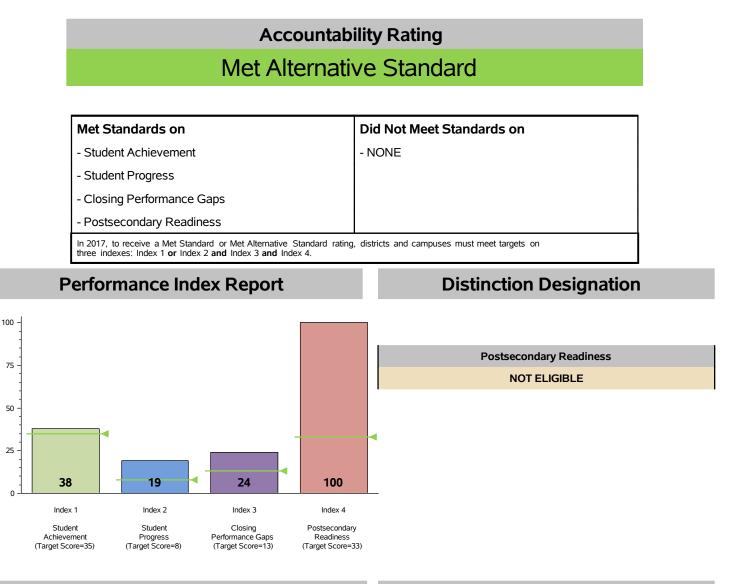

## TEXAS EDUCATION AGENCY 2017 Accountability Summary GATEWAY ACADEMY CHARTER DISTRICT (240801)

## System Safeguards

| Index                                                                  | Points<br>Earned | Maximum<br>Points | Index | Number and Percentage of Indicators Met |                    |
|------------------------------------------------------------------------|------------------|-------------------|-------|-----------------------------------------|--------------------|
|                                                                        |                  |                   | Score | Deufermenen Deter                       | 4                  |
| 1 - Student Achievement                                                | 269              | 717               | 38    | Performance Rates                       | 4 out of 17 = 24%  |
| 2 - Student Progress                                                   | 74               | 400               | 19    | Participation Rates                     | 9 out of 9 = 100%  |
| 3 - Closing Performance Gaps                                           | 192              | 800               | 24    | r uneipadon rates                       |                    |
| 4 - Postsecondary Readiness                                            |                  |                   |       | Graduation Rates                        | 3 out of 3 = 100%  |
| STAAR Score                                                            | 4.0              |                   |       | Met Federal Limits on                   |                    |
| Graduation Rate Score                                                  | 75.0             |                   |       | Alternative Assessments                 | 1 out of 1 = 100%  |
| Graduation Plan Score                                                  | N/A              |                   |       |                                         |                    |
| Postsecondary Component Score                                          | N/A              |                   | 100*  | Total                                   | 17 out of 30 = 57% |
| * Includes bonus points that may have been added to the Index 4 Score. |                  |                   |       |                                         |                    |