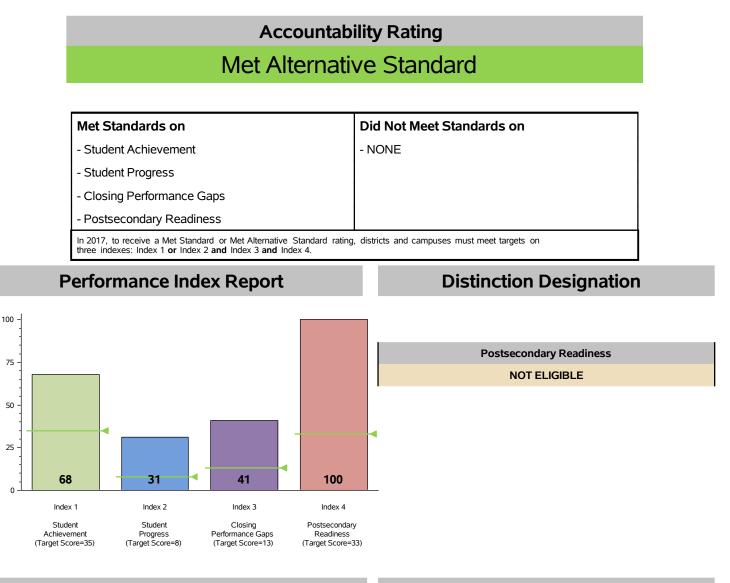

## System Safeguards

| Index                                                                  | Points | Maximum<br>Points | Index | Number and Percentage of Indicators Met |                          |
|------------------------------------------------------------------------|--------|-------------------|-------|-----------------------------------------|--------------------------|
| Index                                                                  | Earned |                   | Score | Derfermenes Detes                       | 7 + 4 + 5 + 11 - 5 + 40/ |
| 1 - Student Achievement                                                | 176    | 260               | 68    | Performance Rates                       | 7 out of 11 = 64%        |
| 2 - Student Progress                                                   | 124    | 400               | 31    | Participation Rates                     | 4 out of 7 = 57%         |
| 3 - Closing Performance Gaps                                           | 331    | 800               | 41    | 1 and paton rates                       |                          |
| 4 - Postsecondary Readiness                                            |        |                   |       | Graduation Rates                        | 0 out of 3 = 0%          |
| STAAR Score                                                            | 12.8   |                   |       | Met Federal Limits on                   |                          |
| Graduation Rate Score                                                  | 71.2   |                   |       | Alternative Assessments                 | 1 out of 1 = 100%        |
| Graduation Plan Score                                                  | N/A    |                   |       |                                         |                          |
| Postsecondary Component Score                                          | N/A    |                   | 100*  | Total                                   | 12 out of 22 = 55%       |
| * Includes bonus points that may have been added to the Index 4 Score. |        |                   |       |                                         |                          |